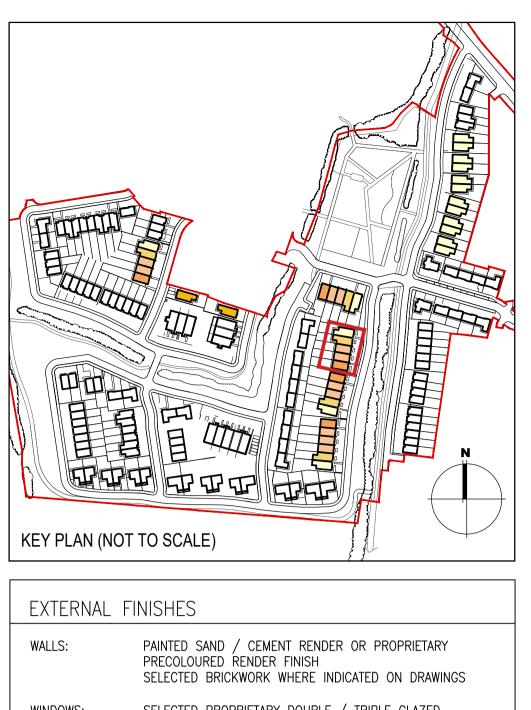

| EXTERNAL FINISHES                                                                            |                                                                                                                                       |  |  |  |  |
|----------------------------------------------------------------------------------------------|---------------------------------------------------------------------------------------------------------------------------------------|--|--|--|--|
| WALLS:                                                                                       | PAINTED SAND / CEMENT RENDER OR PROPRIETARY PRECOLOURED RENDER FINISH SELECTED BRICKWORK WHERE INDICATED ON DRAWINGS                  |  |  |  |  |
| WINDOWS:                                                                                     | SELECTED PROPRIETARY DOUBLE / TRIPLE GLAZED WINDOW SYSTEM WITH FRAMES TO APPROVED COLOUR OBSCURED GLAZING TO BATHROOMS AND EN-SUITES. |  |  |  |  |
| DOORS:                                                                                       | SELECTED PROPRIETARY DOORS AND GLAZED SIDE SCREENS TO APPROVED COLOUR.                                                                |  |  |  |  |
| RAINWATER GOODS: uPVC OR POWDER COATED METAL GUTTERS AND RAINWATER PIPES TO SELECTED COLOUR. |                                                                                                                                       |  |  |  |  |
| MAIN ROOF:                                                                                   | CONCRETE ROOF TILES IN SELECTED COLOUR.                                                                                               |  |  |  |  |
| LOW LEVEL PROJECTION:                                                                        | ZINC CANOPY ROOF TO REAR OF UNITS                                                                                                     |  |  |  |  |
| OTHER ITEMS:                                                                                 | uPVC OR POWDER COATED METAL FASCIAS, SOFFITS AND<br>BARGE BOARDS<br>PAINTED MILDSTEEL RAILINGS AND BALUSTRADES                        |  |  |  |  |

REFER TO LANDSCAPE ARCHITECT'S DRAWINGS FOR ALL LANDSCAPING **DETAILS INCLUDING BOUNDARY TREATMENTS** 