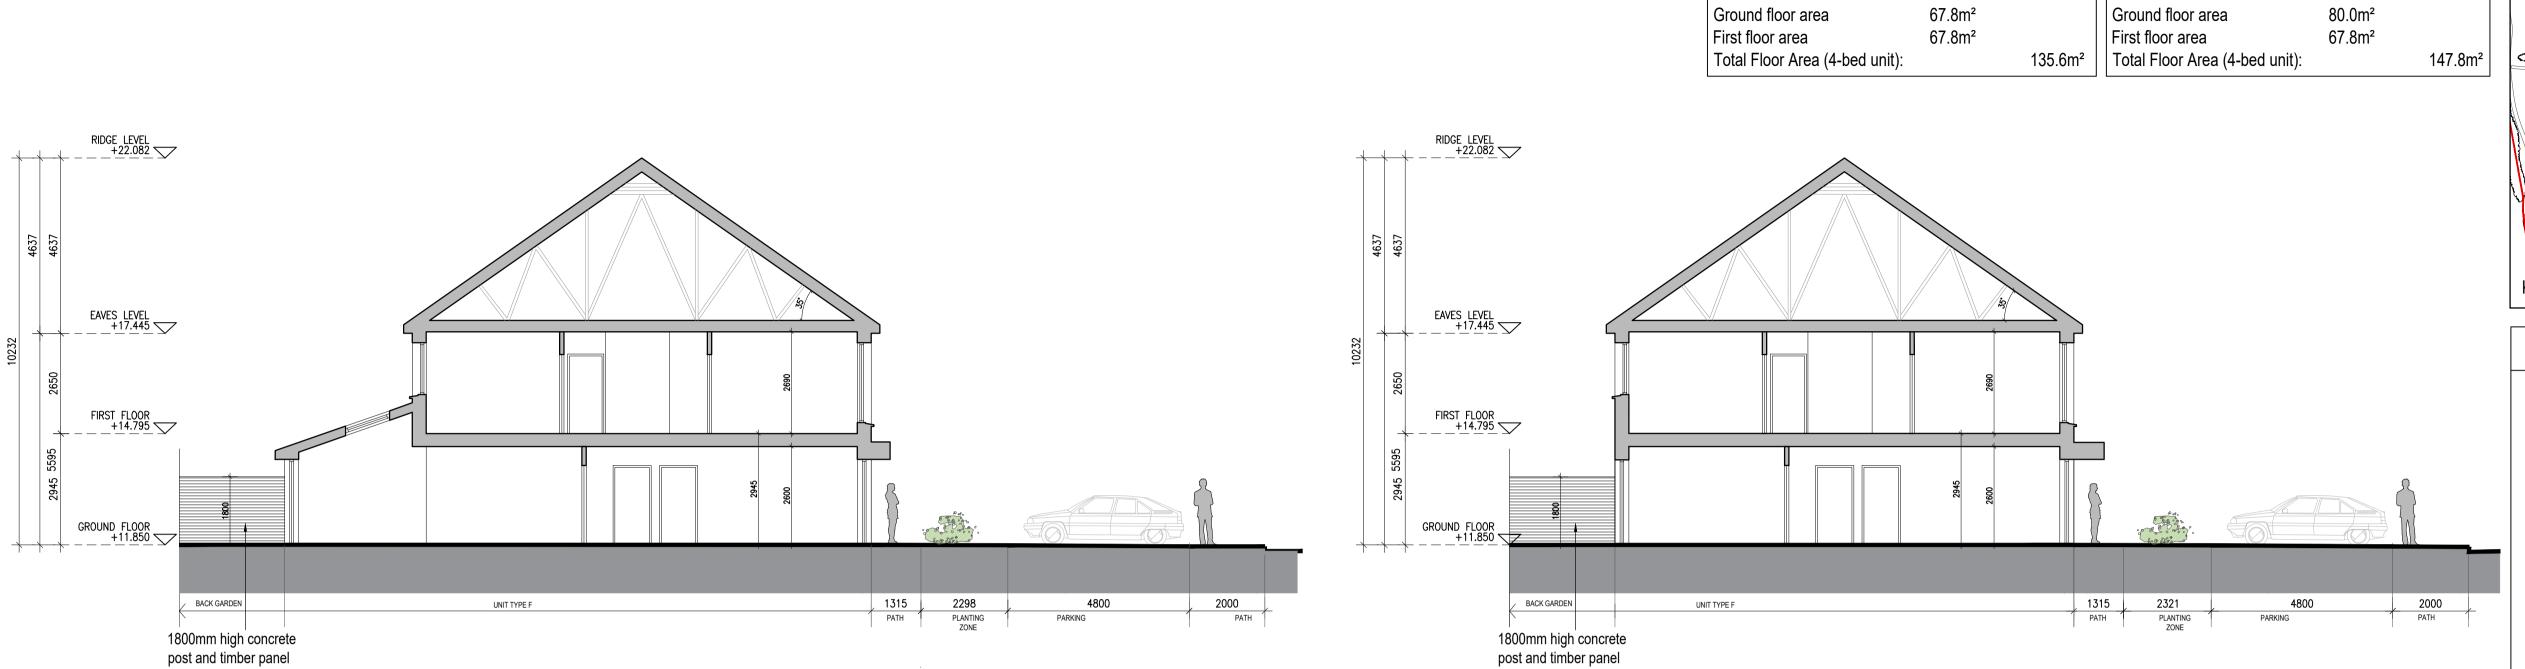

HOUSE TYPE F1

Ground floor area

HOUSE TYPE F2

fence between gardens

Total Floor Area (4-bed unit):

First floor area

67.2m<sup>2</sup> 67.2m<sup>2</sup>

HOUSE TYPE F4

Ground floor area

HOUSE TYPE F5

Ground floor area

Total Floor Area (4-bed unit):

Type F1 - Section 05
4 BED HOUSE 75

First floor area

79.3m² 67.1m²

146.4m²